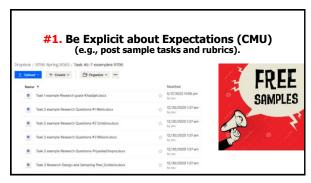

5 6

#3. Allow Choice in Format of Tasks (CMU)
(e.g., oral presentation, podcast, video, paper, etc.)

The future of Learning Competency Based (Learning Competen

14

13

#5. Poll Students for Content Preferences (CMU) (e.g., ask about their concerns, needs, and preferences)